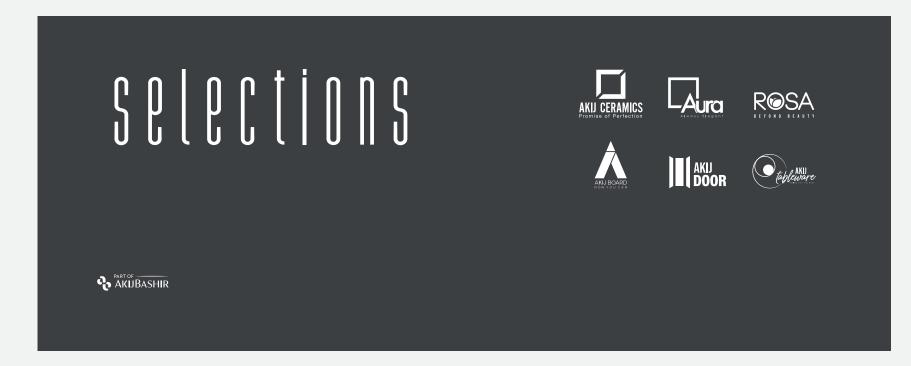

### SIGNAGE HORIZONTAL

At the entrances of Selections facilities, including showroom, offices and partner outlets, the wordmark must be on the left side of the wall and the associate brands on the right.

Category names under the Selections logo can be removed if associate brands are in the same frame.

Associate brands tagline can be removed based on the space and size requirement .