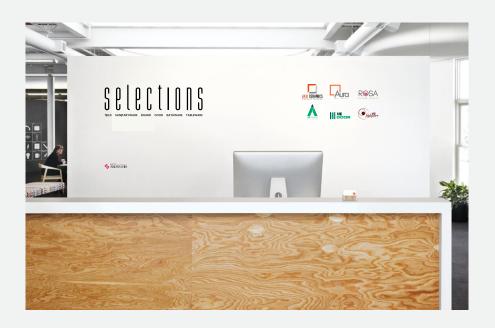

### SIGNAGE HORIZONTAL

At the entrances of Selections facilities, including showroom, offices and partner outlets, the wordmark must be on the left side of the wall and the associate brands on the right.

Category names under the Selections logo can be removed if associate brands are in the same frame.

Associate brands tagline can be removed based on the space and size requirement .