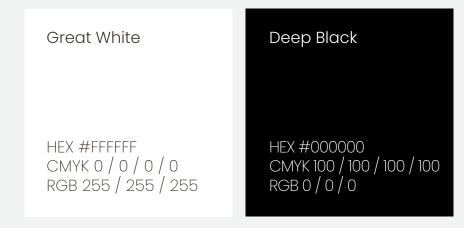

# Splpctinns

SPLPCTIONS

SPLPCTIONS





### LOGOMARK AND WORDMARK

The logomark should always be surrounded by a clear space at least 50% of the logomark size.

The wordmark should always be surrounded by a clear space the height of the letter "L".











# **IDENTITY** COLOR





### PRIMARY COLOR



# SECONDARY COLOR



### AKIJ BASHIR COLOR



### **TYPOGRAPHY**

Consistent, frequent use of our corporate typeface creates trust and familiarity with viewers. It helps them make an immediate association with our company, and contributes to a congruous look and feel among all of our designs.



# **Poppins**

CHARACTERS

ABCDEFGHIJKLMNOPQRSTUVWXYZ abcdefghijklmnopqrstuvwxyz (0123456789!@#\$%^&\*)

**VARIANTS** 

The quick brown fox jumped over the lazy dog.

The quick brown fox jumped over the lazy dog.

The quick brown fox jumped over the lazy dog.

### SIGNAGE HORIZONTAL

At the entrances of Selections facilities, including showroom, offices and partner outlets, the wordmark must be on the left side of the wall and the associate brands on the right.

Category names under the Selection